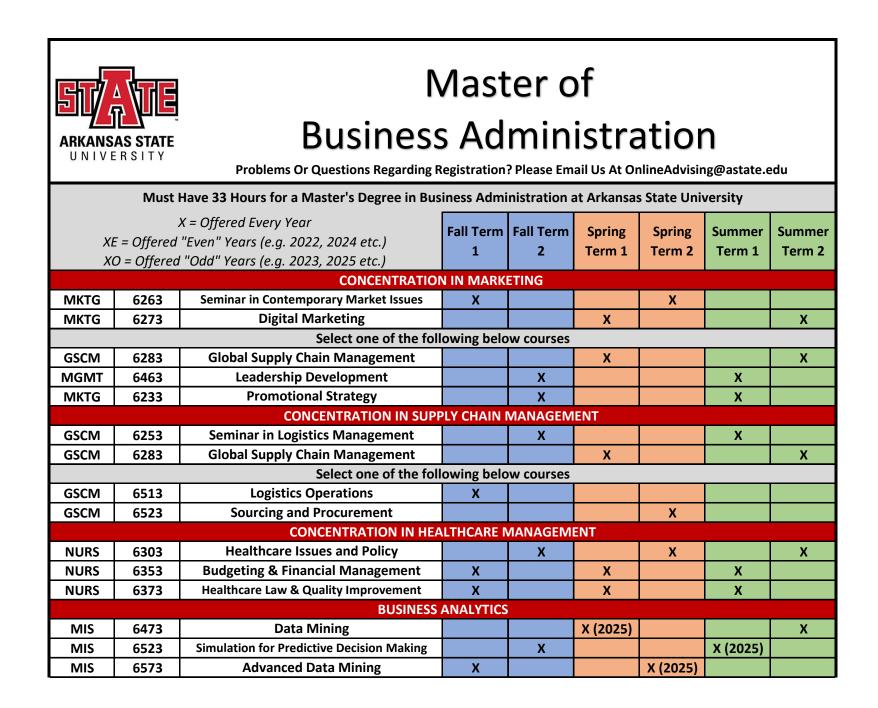

|      |                                    |                |                |                  |                  |                  |                  |  |  |  |
| MIS                                                                                                                           | 6473 | Data Mining                        |                |                | X (2025)         |                  |                  | Х                |  |  |  |
| FIN                                                                                                                           | 6733 | International Financial Markets    | Х              |                |                  | Х                |                  |                  |  |  |  |

Page 1





## Master of Business Administration

Problems Or Questions Regarding Registration? Please Email Us At OnlineAdvising@astate.edu

| Must Have 33 Hours for a Master's Degree in Business Administration at Arkansas State University                              |      |                                                    |                |                |                  |                  |                  |                  |  |  |  |  |
|-------------------------------------------------------------------------------------------------------------------------------|------|----------------------------------------------------|----------------|----------------|------------------|------------------|------------------|------------------|--|--|--|--|
| X = Offered Every Year<br>XE = Offered "